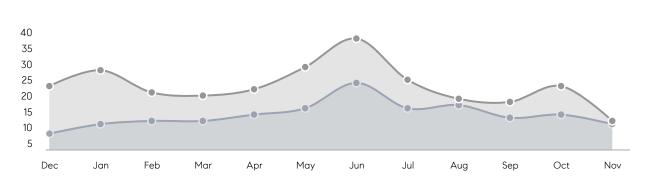

|           |
|                | AVERAGE SOLD PRICE | \$738,743 | \$736,417 | 0%        |
|                | # OF CONTRACTS     | 7         | 18        | -61%      |
|                | NEW LISTINGS       | 6         | 13        | -54%      |
| Condo/Co-op/TH | AVERAGE DOM        | 40        | 74        | -46%      |
|                | % OF ASKING PRICE  | 99%       | 99%       |           |
|                | AVERAGE SOLD PRICE | \$843,250 | \$620,000 | 36%       |
|                | # OF CONTRACTS     | 2         | 2         | 0%        |
|                | NEW LISTINGS       | 0         | 1         | 0%        |
|                |                    |           |           |           |

Nov 2022

Nov 2021

% Change

# **New Providence**

### NOVEMBER 2022

### Monthly Inventory





### Contracts By Price Range



### Listings By Price Range



# COMPASS



Compass makes no representations or warranties, express or implied, with respect to future market conditions or prices of residential product at the time the subject property or any competitive property is complete and ready for occupancy or with respect to any report, study, finding, recommendation or other information provided by Compass herein. Moreover, no warranty, express or implied, is made or should be assumed regarding the accuracy, adequacy, completeness, legality, reliability, merchantability or fitness for a particular purpose of any information, in part or whole, contained herein. All material is presented with the understanding that Compass shall not be deemed to provide legal, accounting or other p