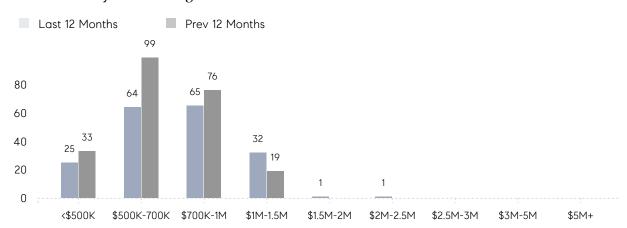

| AVERAGE SOLD PRICE | \$738,743 | \$736,417 | 0%        |
|                | # OF CONTRACTS     | 7         | 18        | -61%      |
|                | NEW LISTINGS       | 6         | 13        | -54%      |
| Condo/Co-op/TH | AVERAGE DOM        | 40        | 74        | -46%      |
|                | % OF ASKING PRICE  | 99%       | 99%       |           |
|                | AVERAGE SOLD PRICE | \$843,250 | \$620,000 | 36%       |
|                | # OF CONTRACTS     | 2         | 2         | 0%        |
|                | NEW LISTINGS       | 0         | 1         | 0%        |
|                |                    |           |           |           |

Nov 2022

Nov 2021

% Change

# **New Providence**

### NOVEMBER 2022

### Monthly Inventory





### Contracts By Price Range



### Listings By Price Range



# COMPASS



Compass makes no representations or warranties, express or implied, with respect to future market conditions or prices of residential product at the time the subject property or any competitive property is complete and ready for occupancy or with respect to any report, study, finding, recommendation or other information provided by Compass herein. Moreover, no warranty, express or implied, is made or should be assumed regarding the accuracy, adequacy, completeness, legality, reliability, merchantability or fitness for a particular purpose of any information, in part or whole, contained herein. All material is presented with the understanding that Compass shall not be deemed to provide legal, accounting or other professional services. This is no