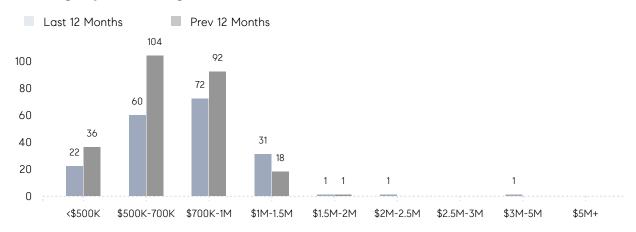

8,743 | \$736,417 | 0%        |
|                | # OF CONTRACTS     | 7         | 18        | -61%      |
|                | NEW LISTINGS       | 6         | 13        | -54%      |
| Condo/Co-op/TH | AVERAGE DOM        | 40        | 74        | -46%      |
|                | % OF ASKING PRICE  | 99%       | 99%       |           |
|                | AVERAGE SOLD PRICE | \$843,250 | \$620,000 | 36%       |
|                | # OF CONTRACTS     | 2         | 2         | 0%        |
|                | NEW LISTINGS       | 0         | 1         | 0%        |
|                |                    |           |           |           |

Nov 2022

Nov 2021

% Change

# **New Providence**

### NOVEMBER 2022

### Monthly Inventory





### Contracts By Price Range



### Listings By Price Range



# COMPASS



Compass makes no representations or warranties, express or implied, with respect to future market conditions or prices of residential product at the time the subject property or any competitive property is complete and ready for occupancy or with respect to any report, study, finding, recommendation or other information provided by Compass herein. Moreover, no warranty, express or implied, is made or should be assumed regarding the accuracy, adequacy, completeness, legality, reliability, merchantability or fitness for a particular purpose of any information, in part or whole, contained herein. All material is presented with the understanding that Compass shall not be deemed to provide legal, accounting or other professional services. This is not intended to solicit the purch